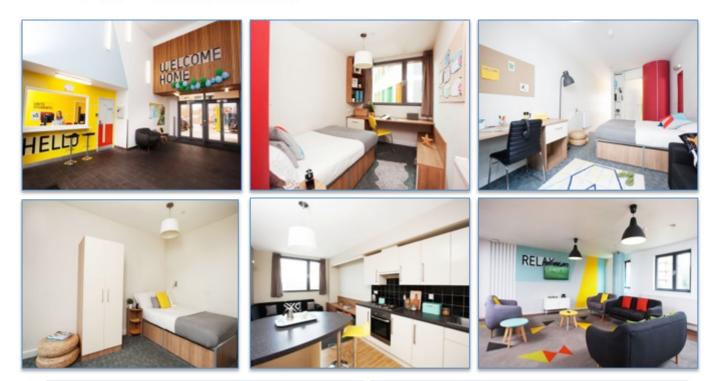

This residental halls offer you en-suite rooms and stuido apertments with designed to high standards. Each rooms has <sup>3</sup>/<sub>4</sub> bed, study desk, wardropbe, bathroom/wc.

**Transport:** The property is just two minutes away from Tottenham Hale Tube Station (Victoria Line) which is giving you access to;

## Notes:

- All bills included (Water, Hearting, Electricity, Wifi)
- 24 hours security cameras and secure door entry systems.
- Quiet study area
- Common room with a free pool table, large TVs and comfy seating
- Large garden with seating area.
- Laundry Room
- On-site customer service and maintenance team.
- Fortnightly cleaning of communal kitchen and living areas
- Secure bike storage