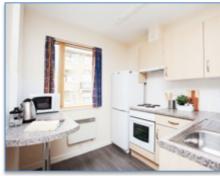

All of our rooms are fully furnished and designed especially for students. Somerset Court offers you a choice of en-suite rooms with your own study area and plenty of storage space. You will share a fully fitted kitchen/living area, so its perfect for living with friends or meeting new people.