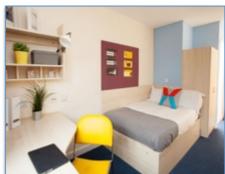

All of our rooms are fully furnished and designed especially for students. Somerset Court offers you a choice of en-suite rooms with your own study area and plenty of storage space. You will share a fully fitted kitchen/living area, so its perfect for living with friends or meeting new people.