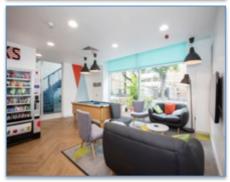

All of our rooms are fully furnished and designed especially for students. Somerset Court offers you a choice of en-suite rooms with your own study area and plenty of storage space. You will share a fully fitted kitchen/living area, so its perfect for living with friends or meeting new people.

## **Notes:**

- Price includes Electricity, Heating and Water Bills.
- High Speed Wifi.
- Fully Furnished Rooms
- 24 Hours security cover, CCTV and secure door entry systems.
- Laundry facilities
- On-site customer service and maintenance teams.
- Bike storage.
- Common room with space to study and socialize.
- Fortnightly cleaning of communal kitchen and living areas.
- Near by restaurants, pubs, and supermarkets.
- Minimum booking 4 weeks.