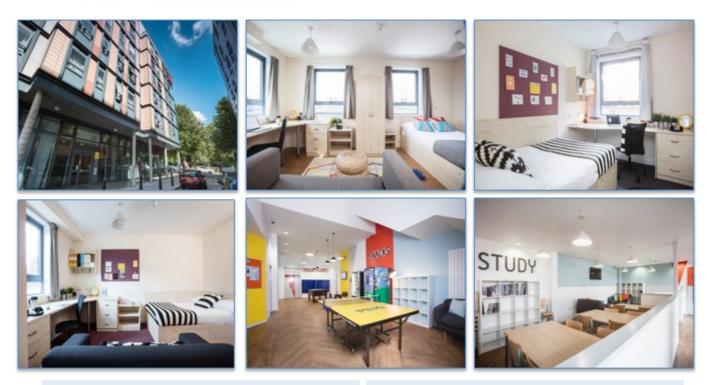

Property Ref: SKY-US-001

**Description:** This property offers a choise of great value student flats in a fantastic East London location. It has a large roof terrace offering spectacular views across London.

All of our rooms are fully furnished, have their own study area, en-suite bathroom, and plenty of storage space. You can choose a studio apartment or a three, four or five bedroom flat.

**Transport:** This property is giving you access to excellent transport link across London.

## Notes:

- Price includes Electricity, Heating and Water Bills.
- High Speed Wifi.
- Fully Furnished Rooms
- 24 Hours security cover, CCTV and secure door entry systems.
- Laundry facilities
- On-site customer service and maintenance teams.
- Bike storage.
- Large roof terrace with amazing views across the City of London and Canary Wharf.
- Perfect for outdoor study and socializing.
- Fortnightly cleaning of communal kitchen and living areas.
- Near by restaurants, pubs, and supermarkets.
- Minimum booking 4 weeks.